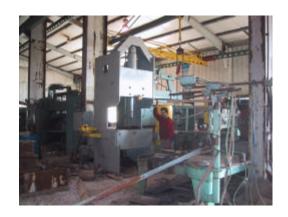

132 HILLVIEW RD WINCHESTER, IL 62694 PHONE (217) 742-3918 FAX (217) 742-3917 WWW.WILSONFARMS.WS

SERVICE CENTER FOR FAVORED SEEDS

HOME OF SANDY CREEK CONSTRUCTION

- ❖ Shearing and Bending to 3/8"×10'
- ❖ Roll Metal 1/8" by 6' long
- Rebar bending/shaping
- Pattern Torch
- Drill and Punch Holes
- 50-Ton Press for Straightening
- Threading
- Hydraulic Hose Repair