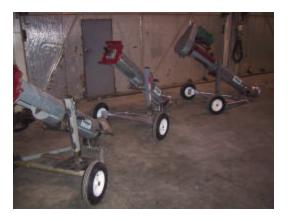

**Auger Caddy** 

**Custom Truck Beds** 

**Modified Farm Machinery** 

Rebar Bender

50-Ton Press

132 Hillview Rd Winchester, IL 62694 Phone (217) 742-3918 Fax (217) 742-3917 www.wilsonfarms.ws