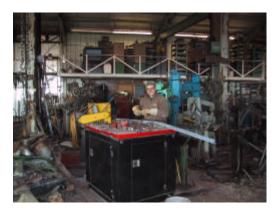

**Auger Caddy** 

**Custom Truck Beds** 

**Modified Farm Machinery** 

Rebar Bender

50-Ton Press

132 Hillview Rd Winchester, IL 62694 Phone (217) 742-3918 Fax (217) 742-3917 www.wilsonfarms.ws

132 HILLVIEW RD WINCHESTER, IL 62694 PHONE (217) 742-3918 FAX (217) 742-3917 WWW.WILSONFARMS.WS

SERVICE CENTER FOR FAVORED SEEDS

HOME OF SANDY CREEK CONSTRUCTION

- ❖ Shearing and Bending to 3/8"×10'
- ❖ Roll Metal 1/8" by 6' long
- Rebar bending/shaping
- Pattern Torch
- Drill and Punch Holes
- 50-Ton Press for Straightening
- Threading
- Hydraulic Hose Repair