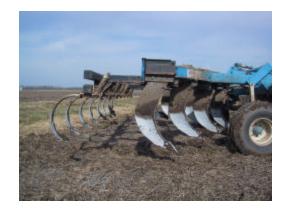

**Auger Caddy** 

**Custom Truck Beds** 

**Modified Farm Machinery** 

Rebar Bender

50-Ton Press

132 Hillview Rd Winchester, IL 62694 Phone (217) 742-3918 Fax (217) 742-3917 www.wilsonfarms.ws

We Can Repower, Rebuild, Straighten or Reconstruct your Machinery

We Build Irrigation and A.T.V. Bridges, and Continuous Fencing

We Make Insurance Estimates on Farm Machinery and Trailers

We can Custom Build to Your Needs.