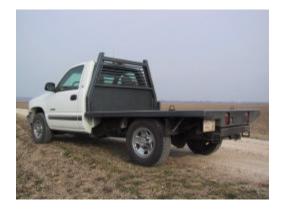

**Auger Caddy** 

**Custom Truck Beds** 

**Modified Farm Machinery** 

Rebar Bender

50-Ton Press

132 Hillview Rd Winchester, IL 62694 Phone (217) 742-3918 Fax (217) 742-3917 www.wilsonfarms.ws